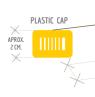

WITH THIS 1411 YOU CAN CHECK 3 UNIVERSAL ACCESSIBILITY MINIMUM MEASURES

STRING

75 CM.

LEVEL CHANGE HIGHER THAN 2 CM. OBSTACLE !! 2 CM.

The plastic cap **HEIGHT**, approx. 2 cm. [0,80 in.] Check if an obstacle with which we may stumble or a level change difficult to overcome by a person in a wheelchair.