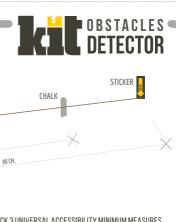

WITH THIS 1411 YOU CAN CHECK 3 UNIVERSAL ACCESSIBILITY MINIMUM MEASURES

STRING

75 CM.

LEVEL CHANGE HIGHER THAN 2 CM. OBSTACLE !! 2 CM.

The plastic cap **HEIGHT**, approx. 2 cm. [0,80 in.] Check if an obstacle with which we may stumble or a level change difficult to overcome by a person in a wheelchair.

he 90 cm. [35.5 in.] of WIDTH Check the minimum size that any sidewalk should have for a person in wheelchair moves comfortably.