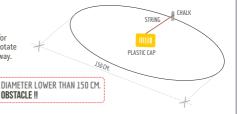

The 150 cm. [59 in] of DIAMETER Check the minimum size necessary for a person in a wheelchair be able to rotate and take another direction on their way.

WIDTH LOWER THAN 90 CM. OBSTACLE II STICKER STRING PLASTIC 90 CM